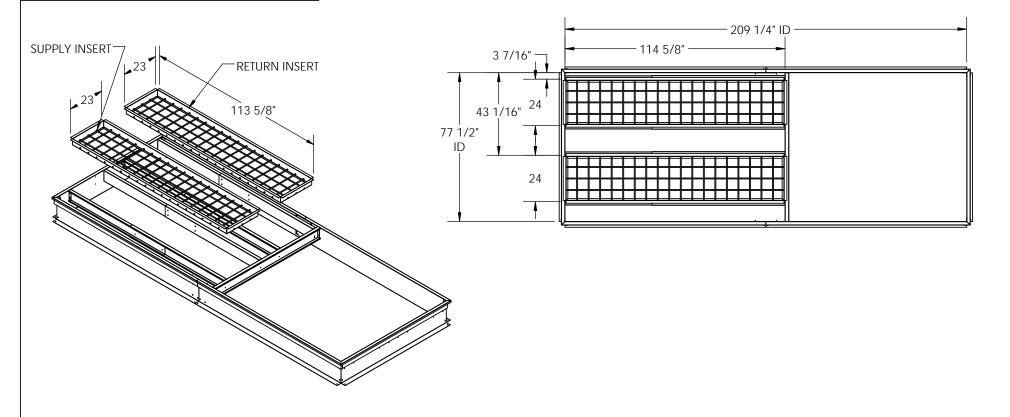

## **BURGLAR BARS SUBMITTAL # 1000129**

**CARRIER 6A** 

1000129

Drawn Date: 06/26/15 Rev.

Drawn By: RTO

Estimated Weight: 497 LBS.

## FEATURES:

- BURGLAR BAR INSERTS ARE FABRICATED OF GALVANIZED STEEL AND 1/2 STEEL ROD. INSERTS ARE A ONE-PIECE WELDED CONSTRUCTION. ALL WELDS ARE SPRAYED WITH GALVANIZED COMPOUND.