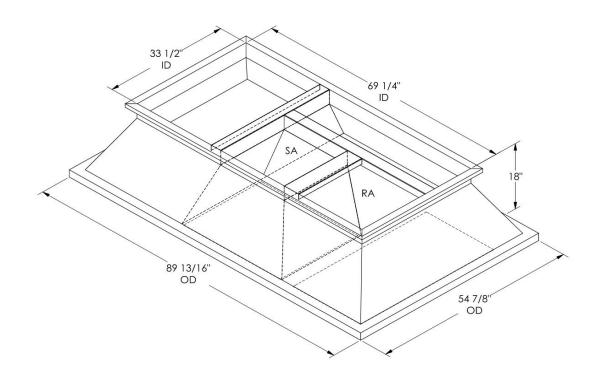

## **FEATURES**

ONE PIECE WELDED CONSTRUCTION

FACTORY INSTALLED SUPPLY TRANSITIONS

FULLY INSULATED

DESIGNED FOR EVEN WEIGHT DISTRIBUTION

FABRICATED OF HEAVY GAUGE G90 GALVANIZED STEEL

ALL WELDS SPRAYED WITH GALVANIZING COMPOUND

GASKET PROVIDED FOR UNIT TO ADAPTER SEALING

## CAMBRIDGEPORT STRONGLY RECOMMENDS CONFIRMING THE DIMENSIONS ON THIS SUBMITTAL

CURB ADAPTERS ARE BASED ON UNIT MANUFACTURERS STANDARD CURB DIMENSIONS.
CAMBRIDGEPORT CANNOT BE RESPONSIBLE FOR ANY DEVIATIONS FROM FACTORY DIMENSIONS OR INCORRECT MODEL NUMBERS.