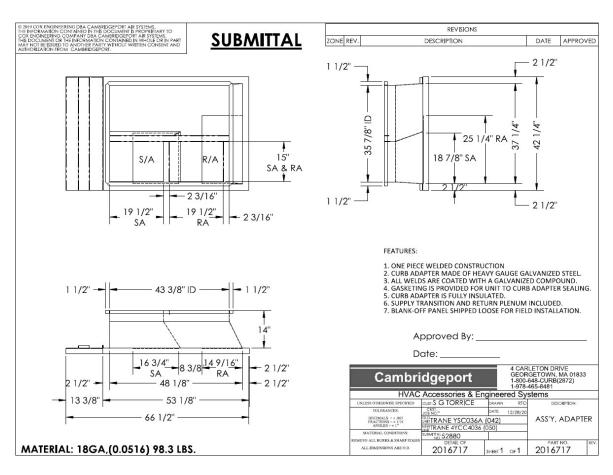

## **FEATURES**

ONE PIECE WELDED CONSTRUCTION

FACTORY INSTALLED SUPPLY TRANSITIONS

**FULLY INSULATED** 

DESIGNED FOR EVEN WEIGHT DISTRIBUTION

FABRICATED OF HEAVY GAUGE G90 GALVANIZED STEEL

ALL WELDS SPRAYED WITH GALVANIZING COMPOUND

GASKET PROVIDED FOR UNIT TO ADAPTER SEALING