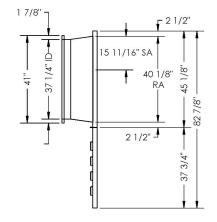

## SUBMITTAL

| SUBMITTED TO | <br> |
|--------------|------|
| COMPANY      | <br> |
| JOB NAME     | <br> |
| EQUIPMENT    | <br> |
| SIGNATURE    | <br> |
| DATE         | <br> |

FEATURES

ONE PIECE WELDED CONSTRUCTION

FACTORY INSTALLED SUPPLY TRANSITIONS

FULLY INSULATED

DESIGNED FOR EVEN WEIGHT DISTRIBUTION

FABRICATED OF HEAVY GAUGE G90 GALVANIZED STEEL

ALL WELDS SPRAYED WITH GALVANIZING COMPOUND

GASKET PROVIDED FOR UNIT TO ADAPTER SEALING

## CAMBRIDGEPORT STRONGLY RECOMMENDS CONFIRMING THE DIMENSIONS ON THIS SUBMITTAL CURB ADAPTERS ARE BASED ON UNIT MANUFACTURERS STANDARD CURB DIMENSIONS. CAMBRIDGEPORT CANNOT BE RESPONSIBLE FOR ANY DEVIATIONS FROM FACTORY DIMENSIONS OR INCORRECT MODEL NUMBERS.