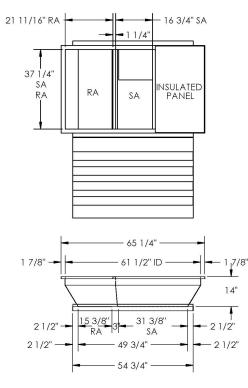

## SUBMITTAL

| SUBMITTED TO | <br> |
|--------------|------|
| COMPANY      | <br> |
| JOB NAME     | <br> |
| EQUIPMENT    | <br> |
| SIGNATURE    | <br> |
| DATE         | <br> |

FEATURES

ONE PIECE WELDED CONSTRUCTION

FACTORY INSTALLED SUPPLY TRANSITIONS

FULLY INSULATED

DESIGNED FOR EVEN WEIGHT DISTRIBUTION

FABRICATED OF HEAVY GAUGE G90 GALVANIZED STEEL

ALL WELDS SPRAYED WITH GALVANIZING COMPOUND

GASKET PROVIDED FOR UNIT TO ADAPTER SEALING

## CAMBRIDGEPORT STRONGLY RECOMMENDS CONFIRMING THE DIMENSIONS ON THIS SUBMITTAL CURB ADAPTERS ARE BASED ON UNIT MANUFACTURERS STANDARD CURB DIMENSIONS. CAMBRIDGEPORT CANNOT BE RESPONSIBLE FOR ANY DEVIATIONS FROM FACTORY DIMENSIONS OR INCORRECT MODEL NUMBERS.