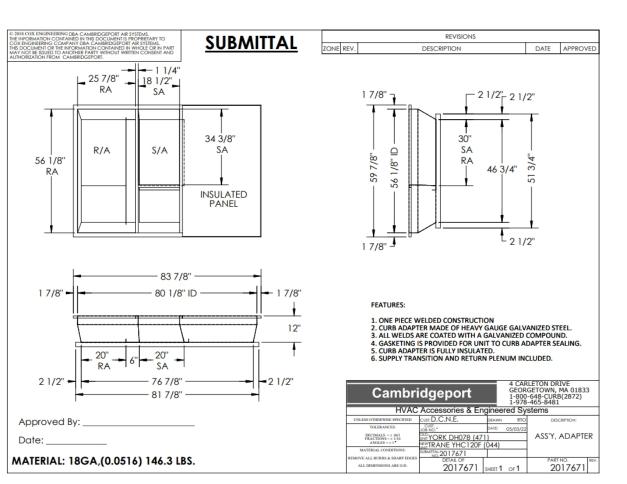

#### **FEATURES**

ONE PIECE WELDED CONSTRUCTION

FACTORY INSTALLED SUPPLY TRANSITIONS

FULLY INSULATED

DESIGNED FOR EVEN WEIGHT DISTRIBUTION

FABRICATED OF HEAVY GAUGE G90 GALVANIZED STEEL

ALL WELDS SPRAYED WITH GALVANIZING COMPOUND

GASKET PROVIDED FOR UNIT TO ADAPTER SEALING

# Part Number 2017671