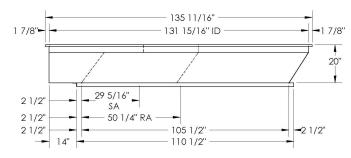

#### FEATURES

ONE PIECE WELDED CONSTRUCTION

FACTORY INSTALLED SUPPLY TRANSITIONS

FULLY INSULATED

DESIGNED FOR EVEN WEIGHT DISTRIBUTION

FABRICATED OF HEAVY GAUGE G90 GALVANIZED STEEL

ALL WELDS SPRAYED WITH GALVANIZING COMPOUND

GASKET PROVIDED FOR UNIT TO ADAPTER SEALING

Date:\_\_\_\_\_