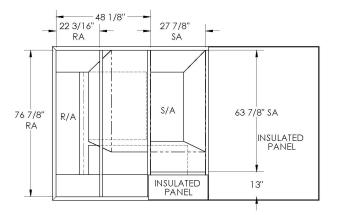

#### FEATURES

ONE PIECE WELDED CONSTRUCTION

FACTORY INSTALLED SUPPLY TRANSITIONS

FULLY INSULATED

DESIGNED FOR EVEN WEIGHT DISTRIBUTION

FABRICATED OF HEAVY GAUGE G90 GALVANIZED STEEL

ALL WELDS SPRAYED WITH GALVANIZING COMPOUND

GASKET PROVIDED FOR UNIT TO ADAPTER SEALING

Date:\_\_\_\_\_