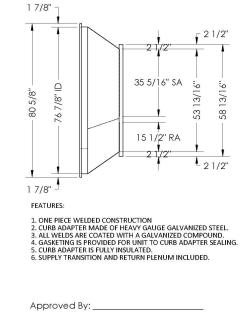

#### FEATURES

ONE PIECE WELDED CONSTRUCTION

FACTORY INSTALLED SUPPLY TRANSITIONS

FULLY INSULATED

DESIGNED FOR EVEN WEIGHT DISTRIBUTION

FABRICATED OF HEAVY GAUGE G90 GALVANIZED STEEL

ALL WELDS SPRAYED WITH GALVANIZING COMPOUND

GASKET PROVIDED FOR UNIT TO ADAPTER SEALING

Date:\_\_\_\_\_